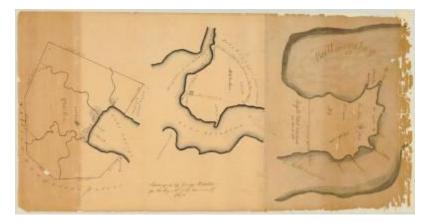

# Map of Fort Crown Point and Fort George. Map #16

Map of a survey made by George Webster for the Regents of the University. 1901. Fort Crown Point and Fort George.

Identifier NYSA\_A0273-78\_16

Alternate Identifier DMS ID Number: 179930

### Source

New York State Archives. New York (State). State Engineer and Surveyor. Survey maps of lands in New York State, ca. 1711-1913. Series A0273-78, Map #16.

#### **Geographic Locations**

Essex County (is associated with)