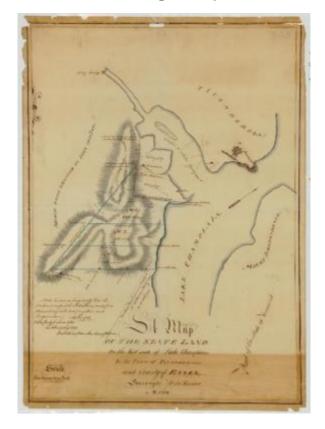

# Map of State land on the west side of Lake Champlain in the Town of Ticonderoga. Map #48

Map of State land on the west side of Lake Champlain in the Town of Ticonderoga, and the County of Essex. Surveyed per Jno. Kiersted, A.D. 1808.