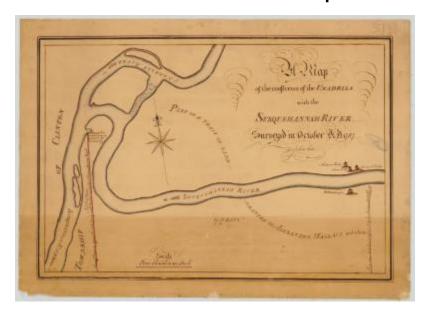

# Map of the confluence of the Unadilla with the Susquehanna river. Map #51B

Map of the confluence of the Unadilla with the Susquchanna [Susquehanna] river. Surveyed in October, A. D. per John Cox.