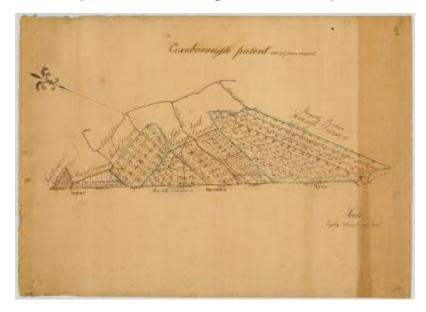

# Map of Coxeborough Patent. Map #52

Map of Coxeborough Patent. Copied from record. [Oneida County]

Identifier NYSA\_A0273-78\_52

Alternate Identifier DMS ID Number: 182440

Date

18th century

Repository New York State Archives

### Source

New York State Archives. New York (State). State Engineer and Surveyor. Survey maps of lands in New York State, ca. 1711-1913. Series A0273-78, Map #52.

### **Geographic Locations**

Oneida County (is associated with)