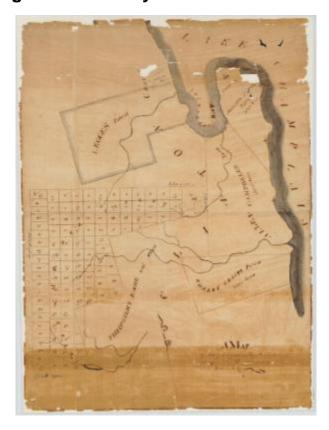

# Map of a tract of land granted to Pleny Moore in 1787 near Crownpoint. Map #74

Map of a tract of land granted to Pleny Moore in the year 1787 near Crownpoint, with the lands adjacent and situation on the lake. [Essex County]