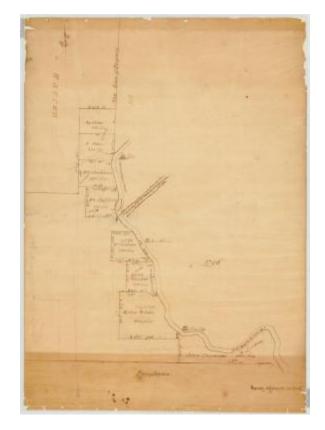

# Map of sundry tracts of land on the Delaware river in Broome County. Map #94A

Map of sundry tracts of land on the Delaware river in Broome County. [Sanford]

Identifier NYSA\_A0273-78\_94A

Alternate Identifier DMS ID Number: 182968

**Date** 1796

Repository New York State Archives

## **Geographic Locations**

Broome County (is associated with)