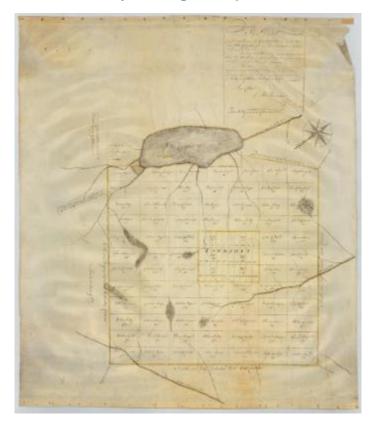

# Map of tract of land in the County of Albany on the west side of Lake Conyadarage. Map #155

Map of tract of land in the County of Albany on the west side of Lake Conyadarage [Canadarago Lake]. Granted to David Schuyler and others, 3rd June, 1755, per Thos. Palmer, Surveyor. [Schuyler Patent, Herkimer and Otsego Counties]