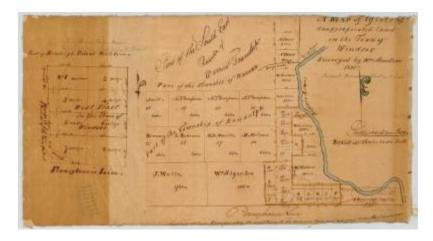

# Map of 19 lots of unappropriated Land in the Town of Windsor. Map #167

Map of 19 lots of unappropriated Land in the Town of Windsor.; Surveyed by Wm. Macclure, 1820. [Broome County]