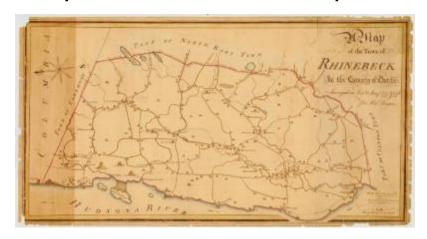

# Map of the Town of Rhinebeck. Map #179

Map of the Town of Rhinebeck, in the County of Dutchess. Surveyed in December and January, 1797 and 1798, per Alex'r Thompson.