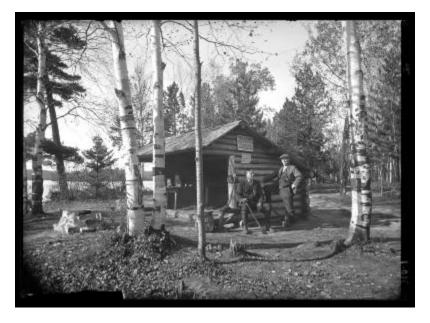

# **Public Campsite at Fish Creek**

View of two men at a public campsite at Fish Creek in Lewis, Lewis County. This image was created to record the camping and tourism activities of the New York State Conservation Commission.