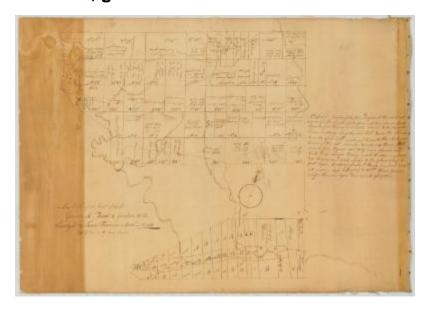

# Map of Tract of land, granted to Borst Grestaez and others. Map #185

Map of Tract of land, granted to Borst Grestaez and others. Surveyed by Isaac Vroman. April 1753. [Schoharie County]