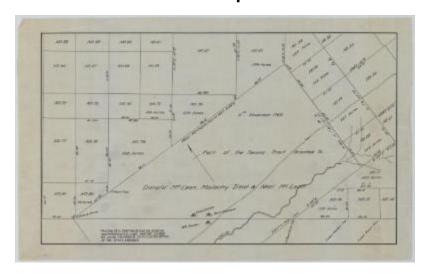

# Map of unappropriated Lands in the Towns of Windham, Catskill, Canton and Freehold. Map #216B

Map of unappropriated Lands in the State of New York, between the Caderskill and Batavia, in the Towns of Windham, Catskill, Canton and Freehold, County of Green[e]. Run into lots per Jas. Cockburn, Jacob Trumpbour, Jr. 1805.