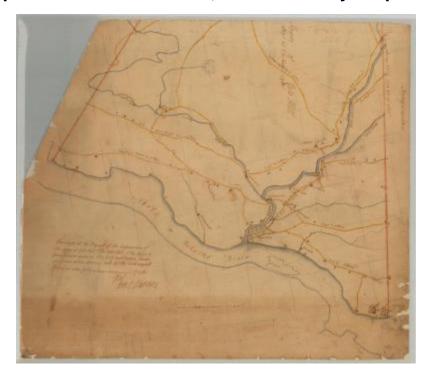

# Map of the Town of Catskill, Greene County. Map #369B

Map of the Town of Catskill, Greene County. Per Jno. J. Cantine, 1798.