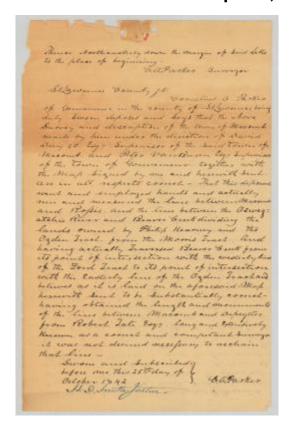

# Document attachment with Map 419, side 1



Document attachment with Map 419.

#### Identifier

NYSA\_A0273-78\_419B\_s1

## Alternate Identifier

**DMS ID Number:** 185182

#### Date

April 3 1841

## Repository

New York State Archives

#### Source

New York State Archives. New York (State). State Engineer and Surveyor. Survey maps of lands in New York State, ca. 1711-1913. Series A0273-78, Map #419B, side 1.

#### Rights

This image is provided for education and research purposes. Rights may be reserved. Responsibility for securing permissions to distribute, publish, reproduce or other use rest with the user. For additional information see our Copyright and Use Statement

# **More From This Series**

Survey maps of lands in New York State

## **Geographic Locations**

Saint Lawrence County (is associated with)