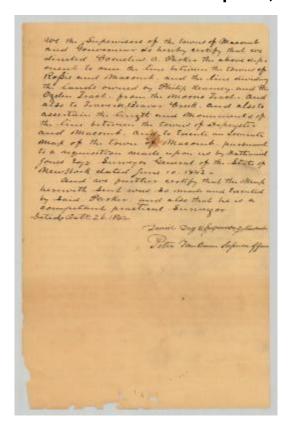

# Document attachment with Map 419, side 2

Document attachment with Map 419.

#### Source

New York State Archives. New York (State). State Engineer and Surveyor. Survey maps of lands in New York State, ca. 1711-1913. Series A0273-78, Map #419B, side 2.