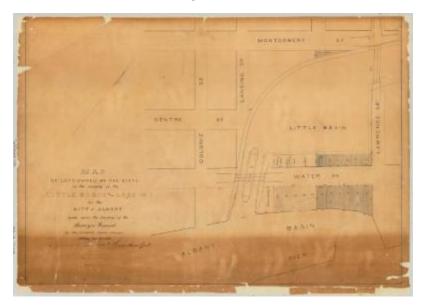

# Map of lots owned by the State in the vicinity of the Little Basin and Lock No. 1. Map #439A

Map of lots owned by the State in the vicinity of the Little Basin and Lock No. 1, in the City of Albany. Made under the direction of the Surveyor General, by Alexander Campbell, Deputy Surveyor.