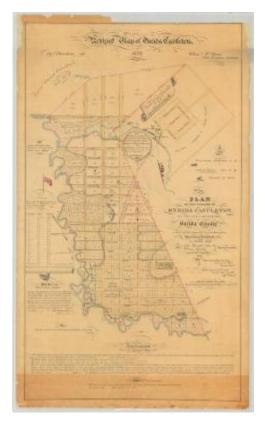

# Map of Oneida, Castleton. Map #445

Map of Oneida, Castleton, surveyed by Breese, Gifford, and Randel, revised by David Vaughan, 1852. [Oneida County]

Identifier NYSA\_A0273-78\_445

Alternate Identifier DMS ID Number: 185298