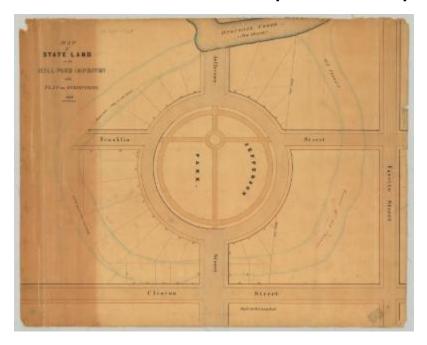

# Map of State Land in the Mill Pond Improvement. Map #446A

Map of State Land in the Mill Pond Improvement, with plan for subdividing. 1849. [Syracuse]

Identifier NYSA\_A0273-78\_446A

Alternate Identifier DMS ID Number: 185305

## **Geographic Locations**

Syracuse (is associated with)