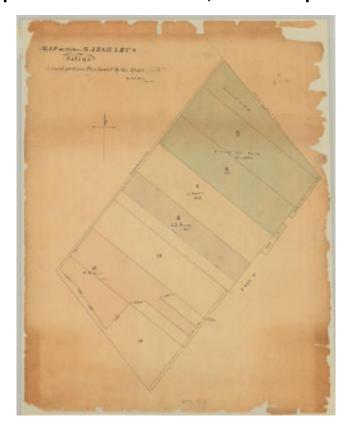

# Map of 15 Acre Marsh Lots, Salina. Map #456A

Map of 15 Acre Marsh Lots, Salina. Purchased by the State. 1854-55. By B. F. Green, Eng'r and Surveyor.