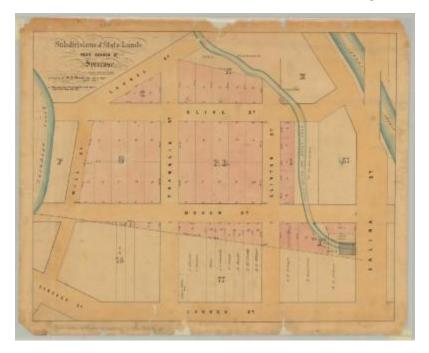

# Map of Subdivision of State Lands, near Church Street. Syracuse. Map #458\_1

Map of Subdivision of State Lands, near Church Street. Syracuse. surveyed April, 1853, by B. F. Green, City Surveyor and Eng'r.

#### Alternate Identifier DMS ID Number: 185352

**Date** 1853

**Contributor** Green, B.F. (surveyor)