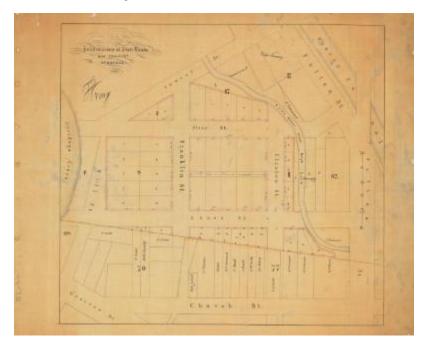

# Map of State Lands at Syracuse, N. Y., with subdivisions. Map #496C

Map of State Lands at Syracuse, N.Y., with subdivisions, 1853.

Identifier

NYSA\_A0273-78\_496C

## Source

New York State Archives. New York (State). State Engineer and Surveyor. Survey maps of lands in New York State, ca. 1711-1913. Series A0273-78, Map #496C.

## **Geographic Locations**

Syracuse (is associated with)