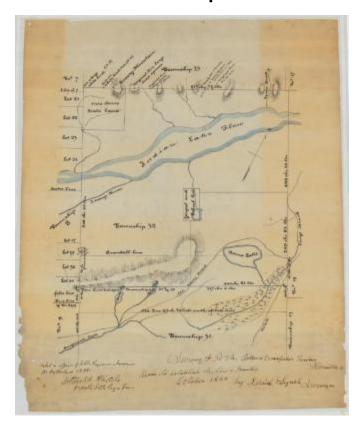

# Totten and Crossfield's Purchase. Township No. 32. Hamilton County. Map #531

Totten and Crossfield's Purchase. Township No. 32. Hamilton County. Surveyed October, 1888, and field notes by Daniel Lynch.