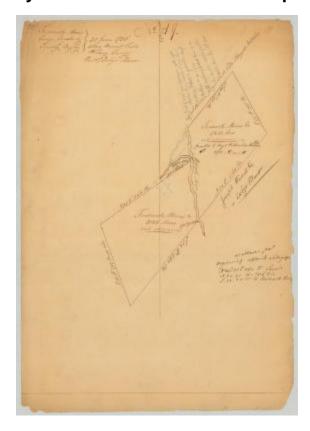

# Survey of land for Fred'k Morris. Map #619

Survey of land for Fred'k Morris. 6,000 acres on both sides of the Mohawk river, west of Cosby's Manor. (1736)