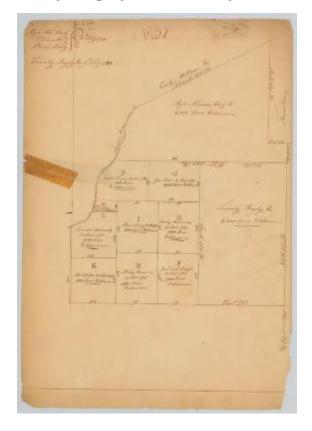

# Survey of land for Timothy Bagley, Alex Cosby and others. 1738. Map #628

Survey of land for Timothy Bagley, Alex Cosby and others on the Schoharie river. 2 lots of 6,000 acres and 3 lots of 1,000 acres. (Joins map No. 630.)

#### Alternate Identifier DMS ID Number: 186482

**Date** 1738

# **Geographic Locations**

Schoharie County (is associated with)