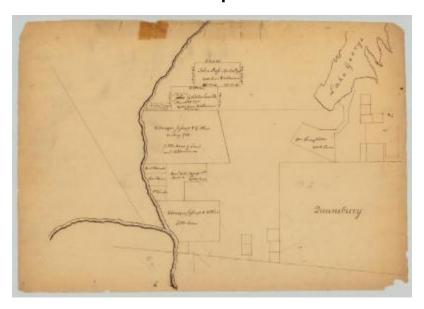

# Survey of land for Ebenezer Jessup and others on Lake George and Hudson river. Map #667

Survey of land for Ebenezer Jessup and others on Lake George and Hudson river.

## Source

New York State Archives. New York (State). State Engineer and Surveyor. Survey maps of lands in New York State, ca. 1711-1913. Series A0273-78, Map #667.