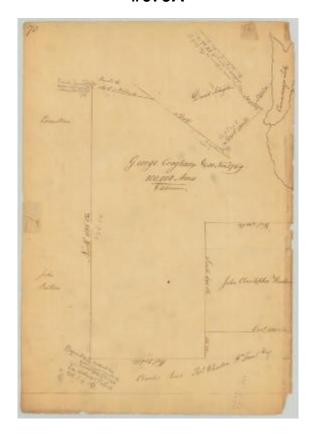

# Survey of land for George Croghan, 100,000 acres; also John C. Hartwick. Map #679A

Survey of land for George Croghan, 100,000 acres; also John C. Hartwick, on Otsego and Caniaderago lakes.

## Identifier

NYSA\_A0273-78\_679A

Alternate Identifier
DMS ID Number: 186549

**Date** 1768

#### Source

New York State Archives. New York (State). State Engineer and Surveyor. Survey maps of lands in New York State, ca. 1711-1913. Series A0273-78, Map #679A.

## **Geographic Locations**

Otsego County (is associated with)