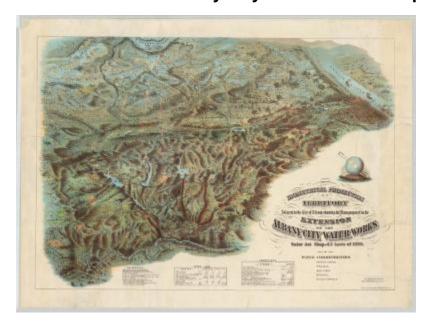

# **Proposed extension of Albany City Water Works. Map #505**

Proposed extension of Albany City Water Works. 1868, S.H. Sweet.