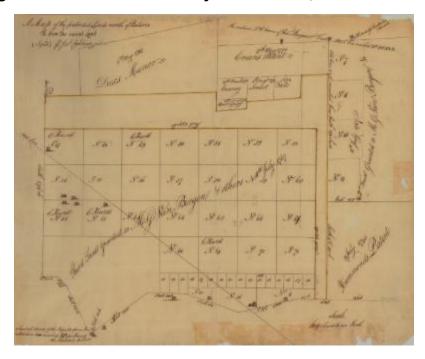

# Map of Van Bergen's Third Tract and adjacent lands; also Dies's Manor. Map #760

Map of Van Bergen's Third Tract and adjacent lands; also Dies's Manor. By James Cockburn, 1754.