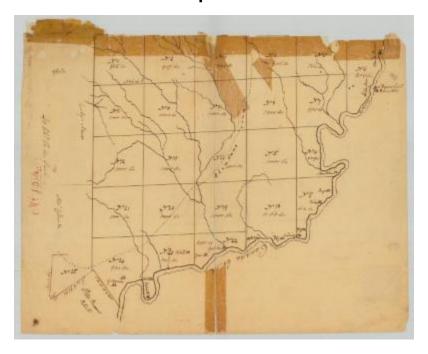

# Hasenclever's Patent on Canada creek, Herkimer county, adjoins Cosby's Manor. Map #784

Hasenclever's Patent on Canada creek, Herkimer county, adjoins Cosby's Manor.

#### Source

New York State Archives. New York (State). State Engineer and Surveyor. Survey maps of lands in New York State, ca. 1711-1913. Series A0273-78, Map #784.