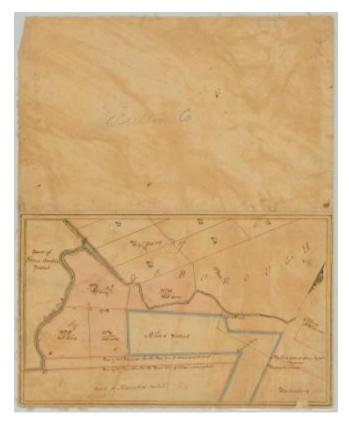

# Map of part of Kingsborough. Map #861

Map of Part of Kingsborough, along Cayadutta creek.

Identifier NYSA\_A0273-78\_861

Alternate Identifier DMS ID Number: 186765

**Date** 1830s

Repository New York State Archives