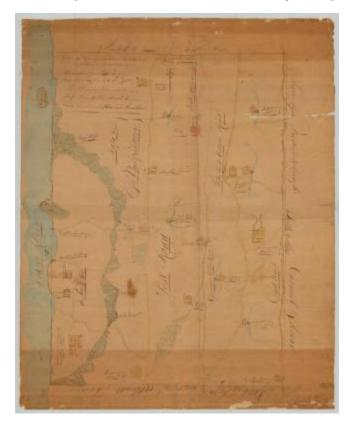

# Map of Phillipstown, Dutchess County. Map #430

Map of Phillipstown, Dutchess County.

Identifier NYSA\_A0273-78\_430

Alternate Identifier DMS ID Number: 185266

**Date** 1711 – circa 1913

**Repository** New York State Archives