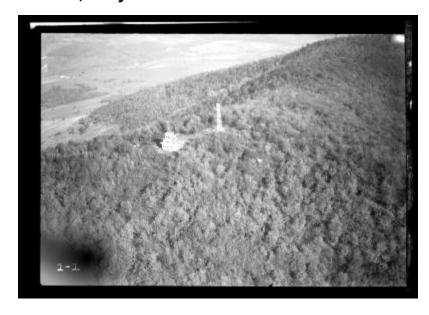

# Air View; Utsyantha Mountain Observation Tower

View of a fire observation tower on Utsayantha Mountain in Stamford, Delaware County. An unidentified building sits nearby. This image was created to record the forest fire control activities of the New York State Conservation Department.