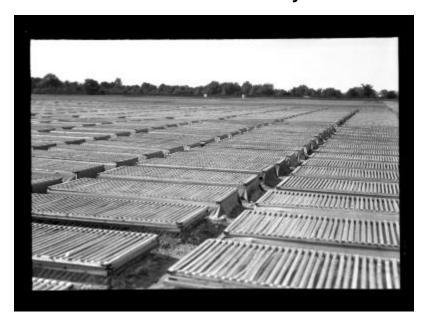

# **Horseheads Nursery**

View of a tree nursery near Horseheads, Chemung County. This image was created to record the nurseries-related activities of the New York State Conservation Department.