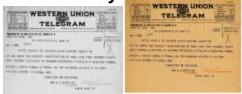

# Emma Lake Loyalty Investigation

A June 21, 1918 telegram from Columbia University asking authorities to expedite Emma Lake's loyalty investigation.