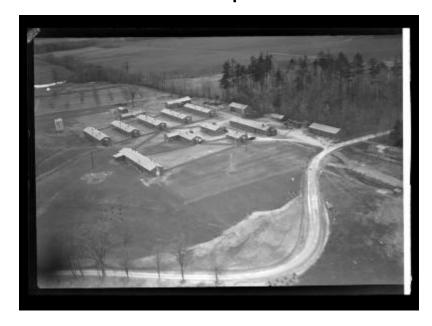

## **Delmar CCC Camp Aerial Views**

Aerial view of a Civilian Conservation Corps camp at Delmar in Bethlehem, Albany County. This image was created to record the Civilian Conservation Corps activities of the New York State Conservation Department.