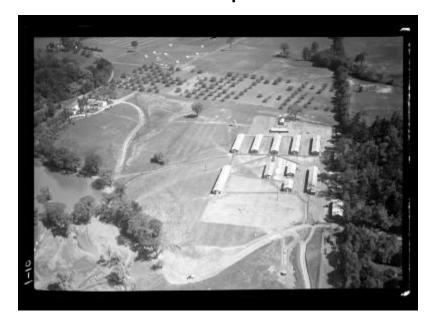

# **Delmar CCC Camp Aerial Views**

Aerial view of a Civilian Conservation Corps camp at Delmar in Bethlehem, Albany County. This image was created to record the Civilian Conservation Corps activities of the New York State Conservation Department.