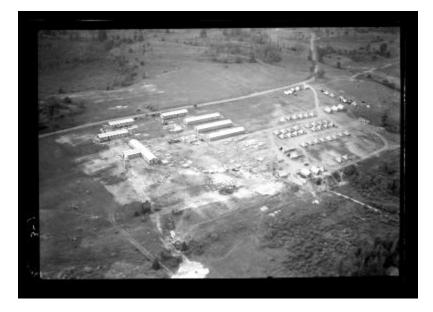

# **Camp Harrisville, CCC Aerial View**

View of a Civilian Conservation Corps camp at Harrisville in Diana, Lewis County in the North Country. This image was created to record the Civilian Conservation Corps activities of the New York State Conservation Department.