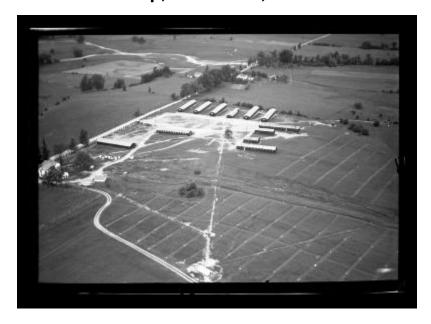

# **CCC Camp, Sherburne, Aerial View**

View of a Civilian Conservation Corps camp in Sherburne, Chenango County. This image was created to record the Civilian Conservation Corps activities of the New York State Conservation Department.