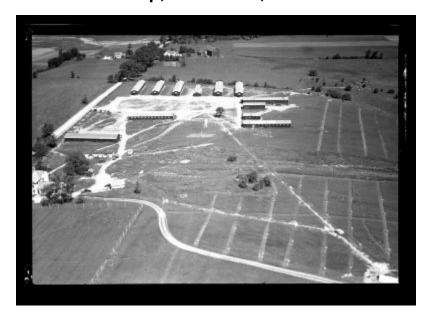

# **CCC Camp, Sherburne, Aerial View**

View of a Civilian Conservation Corps camp in Sherburne, Chenango County. This image was created to record the Civilian Conservation Corps activities of the New York State Conservation Department.