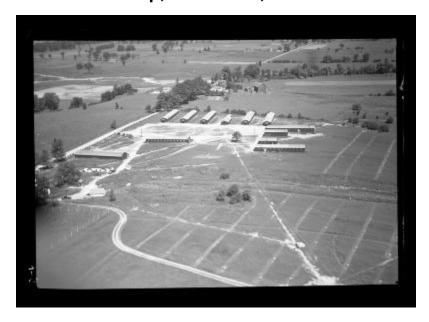

# **CCC Camp, Sherburne, Aerial View**

View of a Civilian Conservation Corps camp in Sherburne, Chenango County. This image was created to record the Civilian Conservation Corps activities of the New York State Conservation Department.