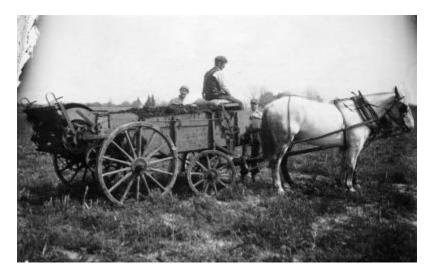

# Mental Health Custodial Facilities. Vineland State Home. Mental Ages 8-11

New Jersey. Vineland State Home. Three young men with mental grades between ages 8-11 in field with horse and cart, ca. 1890-1915.