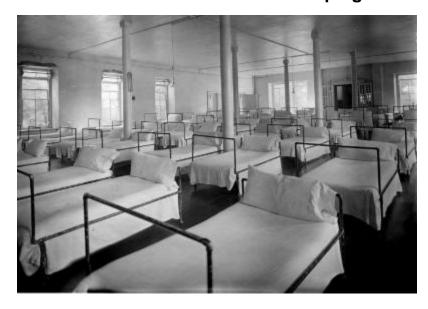

# Mental Health Custodial Facilities. Sleeping Quarters

Pennsylvania. Elwyn. Interior view of resident dormitory room, ca. 1890-1915.