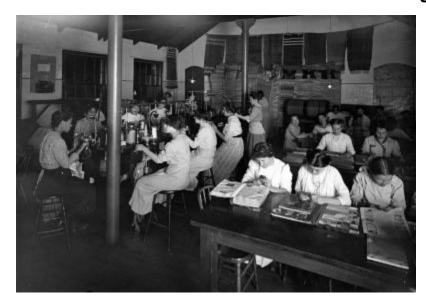

# Mental Health Custodial Facilities. Women Sewing

Massachusetts. Waverly. Women sitting at tables threading bobbins and other activities, ca. 1890-1915.