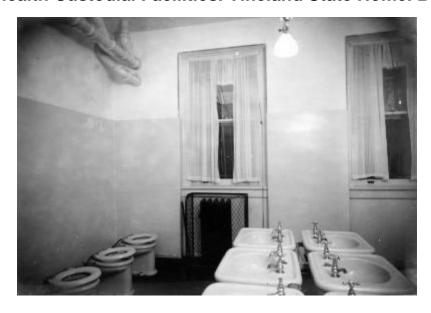

# Mental Health Custodial Facilities. Vineland State Home. Bathroom

New Jersey. Vineland State Home. Interior view of resident's bathroom, ca. 1890-1915.