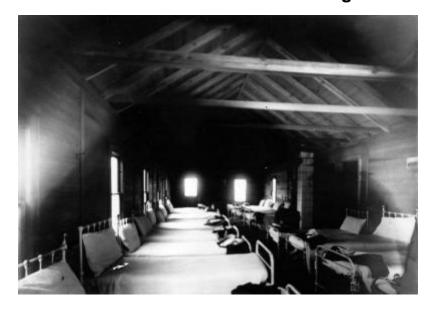

# Mental Health Custodial Facilities. Vineland Training School. Dormitory B

New Jersey. Vineland Training School. Interior view of resident's dormitory; beds, ca. 1890-1915.