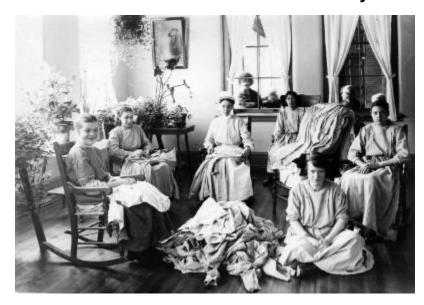

# Mental Health Custodial Facilities. Rome Custodial Asylum. Girls Mending

New York. Rome. Rome Custodial Asylum. Young female residents with institution staff attendant sitting in rocking chairs mending clothes, ca. 1890-1915.