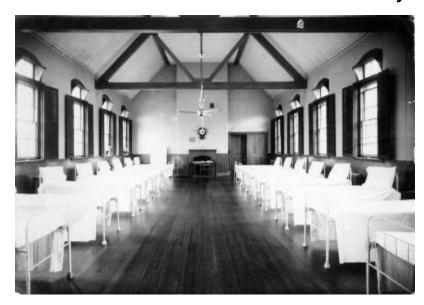

# **Mental Health Custodial Facilities. Dormitory**

New York. Randall's Island. Interior view of dormitory ward; several beds lined against left and right wall of ward; desk and fireplace on center back wall, ca. 1890-1915.