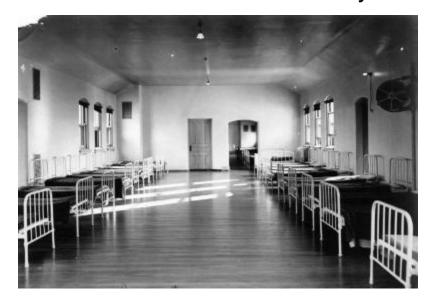

# **Mental Health Custodial Facilities. Dormitory Infirmary**

New York. Sonyea. Interior view of dormitory; resident beds along left and right side walls, ca. 1890-1915.