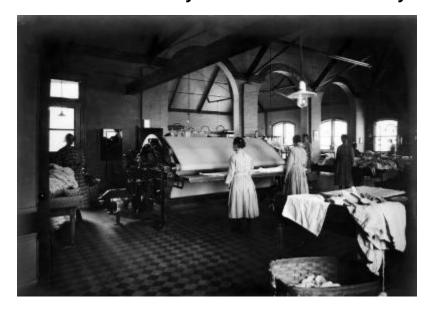

# Mental Health Custodial Facilities. Syracuse Custodial Facility. Mangle Machine

New York. Syracuse. Syracuse Custodial Facility. Women pressing and smoothing laundry in mangle machine, ca. 1890-1915.