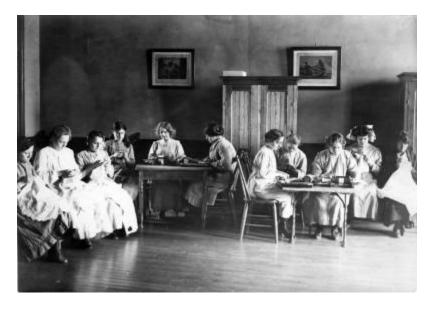

# Mental Health Custodial Facilities. Women Embroidering

Group of women sitting with small embroidery looms and hand embroidering garments. ca. 1890-1915.